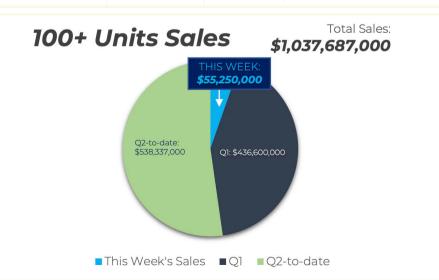

## FRITZ-SALAZAR / RITCHIE TEAM

Multifamily Weekly Sales Report

For the Week Ending May 17th, 2024:

| referred to the tree tree tree tree tree tree tree |                                                  |                 |                                       |                         |            |                                                                                                                                                       |
|----------------------------------------------------|--------------------------------------------------|-----------------|---------------------------------------|-------------------------|------------|-------------------------------------------------------------------------------------------------------------------------------------------------------|
| Property Photo                                     | Property Name<br>Address<br>City                 | No. Units<br>SF | Sale Price<br>Price/SF<br>Avg SF/Unit | Sale Date<br>Year Built | Price/Unit | Unit Mix, % Down<br>Payment, Lender;<br>Previous Sale Date &<br>Amount                                                                                |
|                                                    | Oasis on Grand<br>1501 Grand Avenue<br>Phoenix   | 60<br>39,443    | \$7,500,000<br>\$190.15<br>\$657      | 5/14/2024<br>1958       | \$125,000  | 20-0/1's, 20 1/1-live/work;<br>20-1/1's; 15% Down; Seller<br>Carry & assumption<br>of City of Phoenix<br>Home Loan; Prior sale<br>information unknown |
|                                                    | Plaza Taos<br>1900 S. Arizona Avenue<br>Chandler | 164<br>186,528  | \$55,250,000<br>\$296.20<br>1,137 SF  | 5/16/2024<br>2021       | \$336,890  | 68-1/1's, 74-2/2's, 28-3/2's;<br>42% Down; New Fannie<br>Mae Loan; No Prior Sale                                                                      |