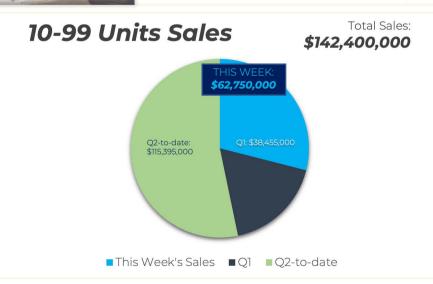

## FRITZ-SALAZAR / RITCHIE TEAM

Multifamily Weekly Sales Report

For the Week Ending May 17th, 2024:

| referred to the tree tree tree tree tree tree tree |                                                  |                 |                                       |                         |            |                                                                                                                                                       |
|----------------------------------------------------|--------------------------------------------------|-----------------|---------------------------------------|-------------------------|------------|-------------------------------------------------------------------------------------------------------------------------------------------------------|
| Property Photo                                     | Property Name<br>Address<br>City                 | No. Units<br>SF | Sale Price<br>Price/SF<br>Avg SF/Unit | Sale Date<br>Year Built | Price/Unit | Unit Mix, % Down<br>Payment, Lender;<br>Previous Sale Date &<br>Amount                                                                                |
|                                                    | Oasis on Grand<br>1501 Grand Avenue<br>Phoenix   | 60<br>39,443    | \$7,500,000<br>\$190.15<br>\$657      | 5/14/2024<br>1958       | \$125,000  | 20-0/1's, 20 1/1-live/work;<br>20-1/1's; 15% Down; Seller<br>Carry & assumption<br>of City of Phoenix<br>Home Loan; Prior sale<br>information unknown |
|                                                    | Plaza Taos<br>1900 S. Arizona Avenue<br>Chandler | 164<br>186,528  | \$55,250,000<br>\$296.20<br>1,137 SF  | 5/16/2024<br>2021       | \$336,890  | 68-1/1's, 74-2/2's, 28-3/2's;<br>42% Down; New Fannie<br>Mae Loan; No Prior Sale                                                                      |