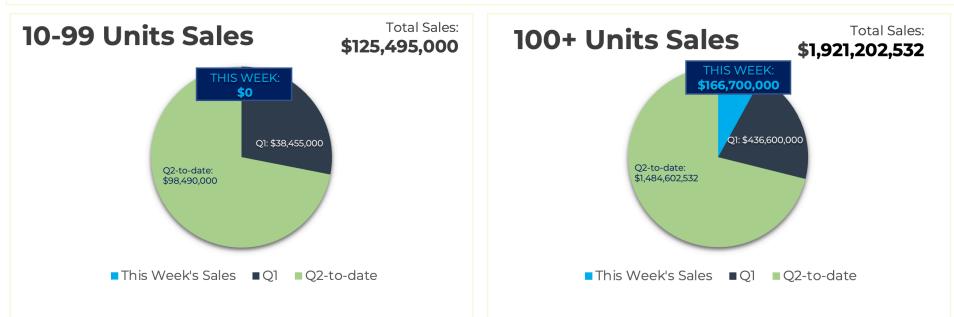

------|-----------------|---------------------------------------|-------------------------|------------|-------------------------------------------------------------------------------------------------------------|
|                | Glen 91 Apartments<br>8991 W Glendale Avenue<br>Glendale        | 296<br>256,153  | \$76,500,000<br>\$298.65<br>865 SF    | 7/12/2024<br>2022       | \$258,446  | 186-1/1's, 110-2/2s; 45%<br>Down; New Freddie<br>Mac Loan; No Prior<br>Sale                                 |
|                | Ocio Plaza Del Rio<br>13310 N Plaza Del Rio Boulevard<br>Peoria | 333<br>266,400  | \$90,200,000<br>\$338.59<br>800 SF    | 7/12/2024<br>2019       | \$270,871  | 199-1/1's, 122-2/2s, 12-<br>3/2s; 2.99% Down; New<br>Fannie Mae Loan;<br>Last Sale: 04/2019<br>\$69,900,000 |



Linda Fritz-Salazar (Senior Vice President) | Direct Phone: (602) 989-9487 | linda.fritz-salazar@orionprop.com Angelessa Ritchie (Senior Vice President) | Direct Phone: (480) 329-8642 | angelessa.ritchie@orionprop.com