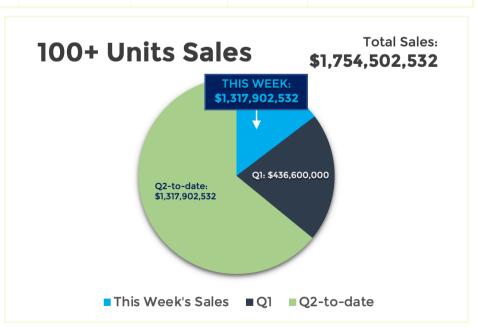

## FRITZ-SALAZAR / RITCHIE TEAM

Multifamily Weekly Sales Report

For the Week Ending June 28th, 2024:

| Property Photo | Property Name<br>Address<br>City                                                       | No. Units<br>SF | Sale Price<br>Price/SF<br>Avg SF/Unit | Sale Date<br>Year Built | Price/Unit | Unit Mix, % Down<br>Payment, Lender;<br>Previous Sale Date &<br>Amount                                                                                                                      |
|----------------|----------------------------------------------------------------------------------------|-----------------|---------------------------------------|-------------------------|------------|---------------------------------------------------------------------------------------------------------------------------------------------------------------------------------------------|
|                | Ave Paradise Valley Apartments<br>fka The Blake<br>12400 N. Tatum Boulevard<br>Phoenix | 400<br>235,622  | \$183,000,000<br>\$776.67<br>589 SF   | 6/27/2024<br>2023       | \$457,500  | 100-Studios, 100-1/1's,<br>100-2/2's, 100-3/2's;<br>6-level with wrapped<br>parking garage;<br>34% Down; New<br>Loan: Apollo Global<br>Management; No<br>Prior Sale                         |
| TIC TICS       | Tides on Country Club<br>901 S. Country Club Drive<br>Mesa                             | 582<br>347,421  | \$118,500,000<br>\$341.08<br>597 SF   | 6/24/2024               | \$203,608  | 120-0/1's, 395-1/1's,<br>67-2/1's; Assumed<br>Note w/balance of<br>\$118,500; Lender:<br>Fannie Mae; Seller<br>may participate<br>in future profits;<br>Last Sale: 08/2022<br>\$132,000,000 |
|                | 316-330 S. Hardy Drive<br>Tempe                                                        | 12<br>8,724     | \$2,825,000<br>\$323.82<br>727 SF     | 6/24/2024               | \$235,417  | Mix Unknown; 32%<br>Down; Seller Carry;<br>Last Sale 04/2018<br>\$1,900,000                                                                                                                 |