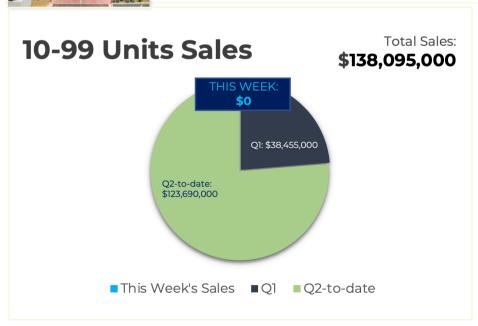

## For the Week Ending August 2nd, 2024:

| Property Photo | Property Name<br>Address<br>City                  | No. Units<br>SF | Sale Price<br>Price/SF<br>Avg SF/Unit | Sale Date<br>Year Built | Price/Unit | Unit Mix, % Down<br>Payment, Lender;<br>Previous Sale Date &<br>Amount                                                                         |
|----------------|---------------------------------------------------|-----------------|---------------------------------------|-------------------------|------------|------------------------------------------------------------------------------------------------------------------------------------------------|
|                | Alta North Central<br>777 E. Stella Ln<br>Phoenix | 229<br>222,363  | \$79,000,000<br>\$355.27<br>971 SF    | 08/01/2024<br>2020      | \$344,978  | 136-1/1's, 71-2/2's, 22-<br>3/2's; 50% Down; New<br>Loan: Northwestern<br>Mutual Life Insurance<br>Company; Last Sale:<br>10/2020 \$75,000,000 |