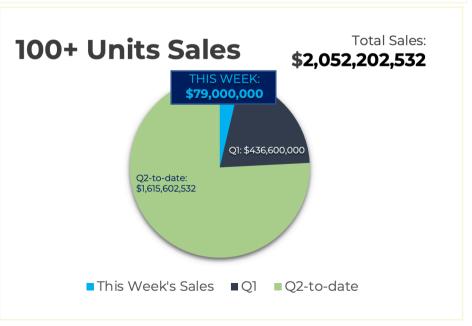

## For the Week Ending August 2nd, 2024:

| Property Photo | Property Name<br>Address<br>City                  | No. Units<br>SF | Sale Price<br>Price/SF<br>Avg SF/Unit | Sale Date<br>Year Built | Price/Unit | Unit Mix, % Down<br>Payment, Lender;<br>Previous Sale Date &<br>Amount                                                                         |
|----------------|---------------------------------------------------|-----------------|---------------------------------------|-------------------------|------------|------------------------------------------------------------------------------------------------------------------------------------------------|
|                | Alta North Central<br>777 E. Stella Ln<br>Phoenix | 229<br>222,363  | \$79,000,000<br>\$355.27<br>971 SF    | 08/01/2024<br>2020      | \$344,978  | 136-1/1's, 71-2/2's, 22-<br>3/2's; 50% Down; New<br>Loan: Northwestern<br>Mutual Life Insurance<br>Company; Last Sale:<br>10/2020 \$75,000,000 |