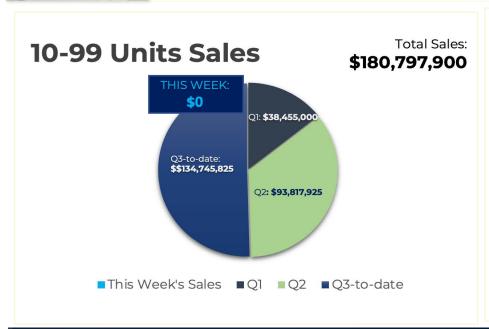

## For the Week Ending October 4th, 2024:

| Property Photo | Property Name<br>Address<br>City               | No. Units<br>SF | Sale Price<br>Price/SF<br>Avg SF/Unit | Sale Date<br>Year Built | Price/Unit | Unit Mix, % Down<br>Payment, Lender;<br>Previous Sale Date &<br>Amount                                              |
|----------------|------------------------------------------------|-----------------|---------------------------------------|-------------------------|------------|---------------------------------------------------------------------------------------------------------------------|
|                | Trovita Rio<br>701 W. Rio Salado Pkwy<br>Tempe | 209<br>187,873  | \$77,330,000<br>\$411.61<br>899 SF    | 09/30/2024<br>2018      | \$370,000  | 17-Studio's,<br>122-1/1's, 66-2/1.75's,<br>4-2/Den/1.75's; All<br>Cash Sale; Last<br>Sale: 08/2019,<br>\$66,250,000 |