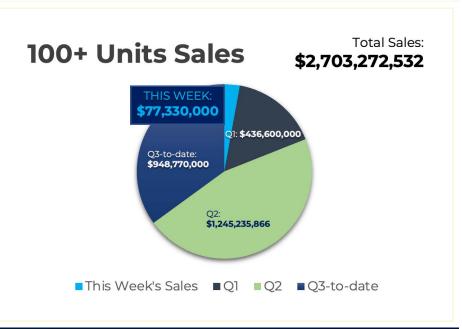

## For the Week Ending October 4th, 2024:

| Property Photo | Property Name<br>Address<br>City               | No. Units<br>SF | Sale Price<br>Price/SF<br>Avg SF/Unit | Sale Date<br>Year Built | Price/Unit | Unit Mix, % Down<br>Payment, Lender;<br>Previous Sale Date &<br>Amount                                              |
|----------------|------------------------------------------------|-----------------|---------------------------------------|-------------------------|------------|---------------------------------------------------------------------------------------------------------------------|
|                | Trovita Rio<br>701 W. Rio Salado Pkwy<br>Tempe | 209<br>187,873  | \$77,330,000<br>\$411.61<br>899 SF    | 09/30/2024<br>2018      | \$370,000  | 17-Studio's,<br>122-1/1's, 66-2/1.75's,<br>4-2/Den/1.75's; All<br>Cash Sale; Last<br>Sale: 08/2019,<br>\$66,250,000 |