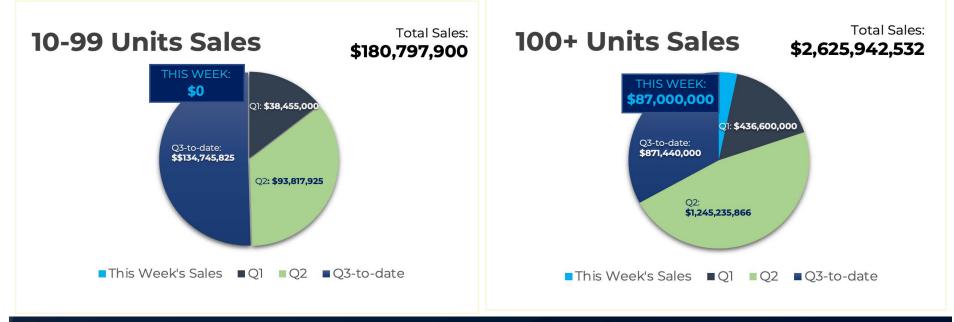

## For the Week Ending September 27th, 2024:

| Property Photo | Property Name<br>Address<br>City                     | No. Units<br>SF | Sale Price<br>Price/SF<br>Avg SF/Unit | Sale Date<br>Year Built | Price/Unit   | Unit Mix, % Down<br>Payment, Lender;<br>Previous Sale Date &<br>Amount                                               |
|----------------|------------------------------------------------------|-----------------|---------------------------------------|-------------------------|--------------|----------------------------------------------------------------------------------------------------------------------|
|                | Velaire at Aspera<br>7700 W. Aspera Blvd<br>Glendale | 286<br>273,060  | \$87,000,000<br>\$310.32<br>980 SF    | 09/20/2024<br>2016      | \$304,195.80 | 126-1/1's, 128-2/1.75's,<br>32-3/1.75's;<br>43% Down; Freddie<br>Mac Loan; Last<br>Sale: 07/19/2018,<br>\$64,350,000 |