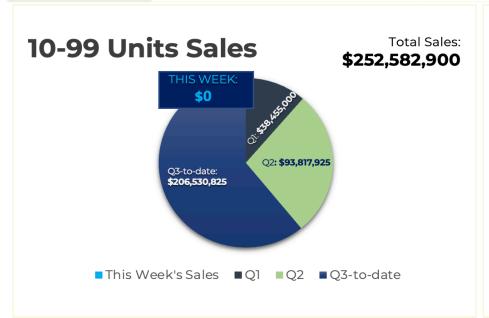

## For the Week Ending November 1st, 2024:

| Property Photo | Property Name<br>Address<br>City                      | No. Units<br>SF | Sale Price<br>Price/SF<br>Avg SF/Unit  | Sale Date<br>Year Built | Price/Unit | Unit Mix, % Down<br>Payment, Lender;<br>Previous Sale Date &<br>Amount                                           |
|----------------|-------------------------------------------------------|-----------------|----------------------------------------|-------------------------|------------|------------------------------------------------------------------------------------------------------------------|
|                | Tides on East Broadway<br>1865 East Broadway<br>Tempe | 262<br>202,044  | \$40,000,000<br>\$\$197.98<br>\$771 SF | 10/29/2024<br>1973      | \$152,572  | 108-1/1's, 108-2/1's,<br>46-2/2's; Cash<br>Sale; Sold at<br>Trustees Sale; Last<br>Sale: 08/2021<br>\$53,100,000 |