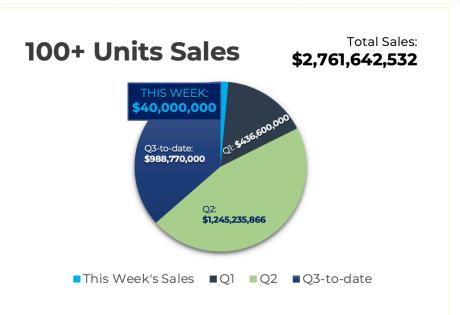

## For the Week Ending November 1st, 2024:

| Property Photo | Property Name<br>Address<br>City                      | No. Units<br>SF | Sale Price<br>Price/SF<br>Avg SF/Unit  | Sale Date<br>Year Built | Price/Unit | Unit Mix, % Down<br>Payment, Lender;<br>Previous Sale Date &<br>Amount                                           |
|----------------|-------------------------------------------------------|-----------------|----------------------------------------|-------------------------|------------|------------------------------------------------------------------------------------------------------------------|
|                | Tides on East Broadway<br>1865 East Broadway<br>Tempe | 262<br>202,044  | \$40,000,000<br>\$\$197.98<br>\$771 SF | 10/29/2024<br>1973      | \$152,572  | 108-1/1's, 108-2/1's,<br>46-2/2's; Cash<br>Sale; Sold at<br>Trustees Sale; Last<br>Sale: 08/2021<br>\$53,100,000 |