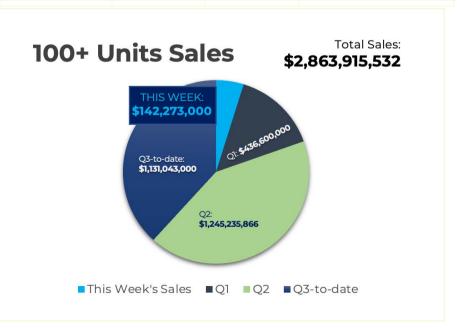

## For the Week Ending November 8th, 2024:

| Property Photo | Property Name<br>Address<br>City                | No. Units<br>SF | Sale Price<br>Price/SF<br>Avg SF/Unit | Sale Date<br>Year Built | Price/Unit   | Unit Mix, % Down<br>Payment, Lender;<br>Previous Sale Date &<br>Amount                            |
|----------------|-------------------------------------------------|-----------------|---------------------------------------|-------------------------|--------------|---------------------------------------------------------------------------------------------------|
|                | San Valiente<br>2220 W. Mission Lane<br>Phoenix | 604<br>584,674  | \$142,273,000<br>\$243.34<br>935 SF   | 11/05/2024<br>1997/1999 | \$235,551.32 | 192-1/1's, 332-2/2's,<br>80-3/2's; 100%<br>Down; No Debt<br>Recorded; 7/31/2019,<br>\$100,000,000 |