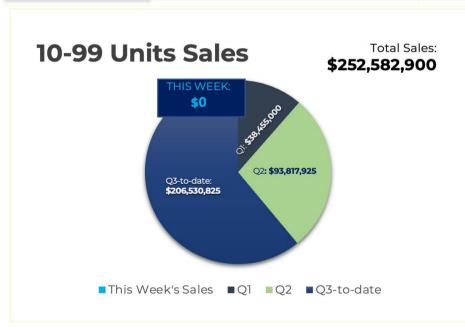

## For the Week Ending November 8th, 2024:

| Property Photo | Property Name<br>Address<br>City                | No. Units<br>SF | Sale Price<br>Price/SF<br>Avg SF/Unit | Sale Date<br>Year Built | Price/Unit   | Unit Mix, % Down<br>Payment, Lender;<br>Previous Sale Date &<br>Amount                            |
|----------------|-------------------------------------------------|-----------------|---------------------------------------|-------------------------|--------------|---------------------------------------------------------------------------------------------------|
|                | San Valiente<br>2220 W. Mission Lane<br>Phoenix | 604<br>584,674  | \$142,273,000<br>\$243.34<br>935 SF   | 11/05/2024<br>1997/1999 | \$235,551.32 | 192-1/1's, 332-2/2's,<br>80-3/2's; 100%<br>Down; No Debt<br>Recorded; 7/31/2019,<br>\$100,000,000 |